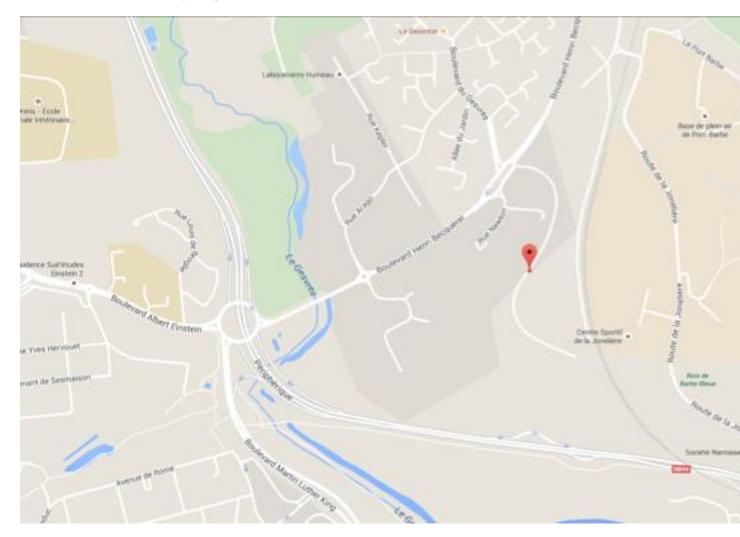

backup)

### Starting Ramps description (height, width, s-shaped or straight, material):

Same starting ramps as Muscaride 2009

Race Personnel (experience, training, etc) Please include Contest Organizer and contact info:

First organization of a national contest.

Spectators (expected number, other attractions for spectators, provision for, etc.)

500 spectators

Rules: Describe ALL exceptions to the ISSA rules, clarification of rules, competitors allowed or

# restricted, and any other special rules that will apply to this contest. **ISSA RACING RULES**

We will respect ISSA rules and French Championships Rules (RTS).

All races will be set on the race day (or previous day) by 3 riders (2 french racers+one foreign volunteer racer)

47°15'39.8"N 1°32'51.1"W - Google Maps 12/05/15 14:40





# Tight and special slalom:



# Giant slalom: