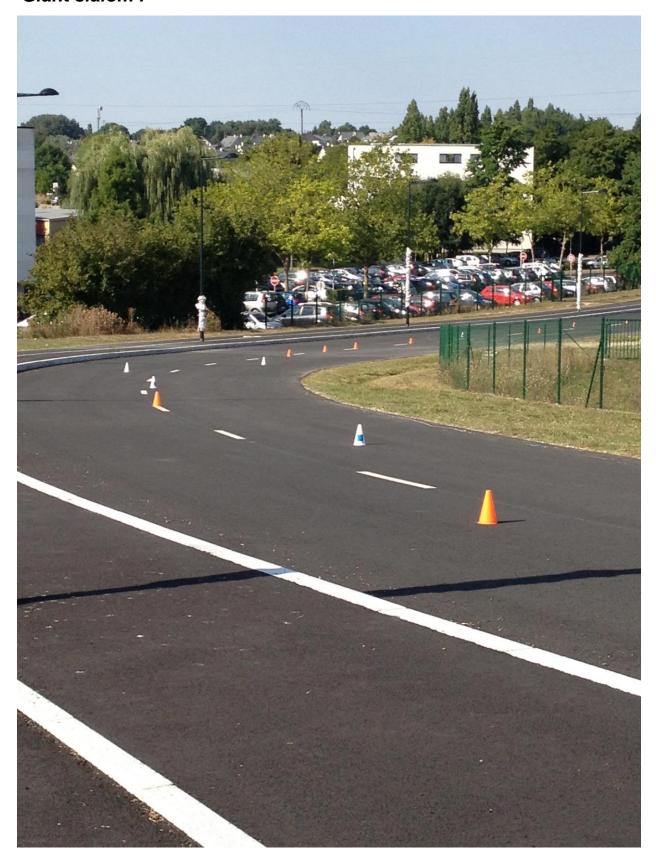

th, s-shaped or straight, material):

Same starting ramps as Muscaride 2009

Race Personnel (experience, training, etc) Please include Contest Organizer and contact info:

First organization of a national contest.

Spectators (expected number, other attractions for spectators, provision for, etc.)

500 spectators

Rules: Describe ALL exceptions to the ISSA rules, clarification of rules, competitors allowed or

# restricted, and any other special rules that will apply to this contest. **ISSA RACING RULES**

We will respect ISSA rules and French Championships Rules (RTS).

All races will be set on the race day (or previous day) by 3 riders (2 french racers+one foreign volunteer racer)

47°15'39.8"N 1°32'51.1"W - Google Maps 12/05/15 14:40





# Tight and special slalom:



# Giant slalom: